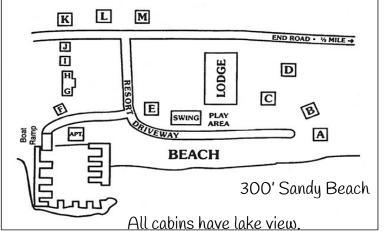

| CABIN   | ACCOMMODATIONS                                                                  | Guests | Daily<br>Rate | Weekly Rate |
|---------|---------------------------------------------------------------------------------|--------|---------------|-------------|
| А       | 2 BEDROOM, 2 DOUBLE BEDS knotty pine, shower, cable tv, AC                      | 4      | \$230         | \$1150      |
| В       | 2 BEDROOM, 2 DOUBLE BEDS shower, cable tv, AC                                   | 4      | \$230         | \$1150      |
| С       | 2 BEDROOM, 2 DOUBLE BEDS knotty pine, shower, cable tv, AC                      | 4      | \$230         | \$1150      |
| D       | 3 BEDROOM, 1 QUEEN BED, 1 DOUBLE, 2 TWINS knotty pine, tub/shower, cable TV, AC | 6      | \$280         | \$1400      |
| E       | 2 BEDROOM, 1 DOUBLE BED, 2 TWINS knotty pine, tub/shower, cable tv, AC          | 4      | \$230         | \$1150      |
| F       | 3 BEDROOM, 2 DOUBLE BEDS, 2 TWINS knotty pine, 1 and 1/2 Bath, cable tv, AC     | 6      | \$280         | \$1400      |
| G       | 2 BEDROOM, 1 QUEEN BED, 2 TWINS knotty pine, tub/shower, cable tv, AC           | 4      | \$230         | \$1150      |
| Н       | 3 BEDROOM, 2 DOUBLE BEDS, 2 TWINS knotty pine, tub/shower, cable tv, AC         | 6      | \$280         | \$1400      |
| I       | 2 BEDROOM, 2 DOUBLE BEDS paneled, shower, cable tv, AC                          | 4      | \$210         | \$1050      |
| J       | 2 BEDROOM, 2 DOUBLE BEDS paneled, shower, cable tv, AC                          | 4      | \$210         | \$1050      |
| К       | 2 BEDROOM, 2 DOUBLE BEDS paneled, shower, cable tv, AC                          | 4      | \$210         | \$1050      |
| L       | 14 X 56" mobile home 2 BEDROOM, 2 DOUBLE BEDS tub/shower, cable tv, Central AC  | 4      | \$210         | \$1050      |
| М       | 3 BEDROOM, 2 QUEEN BEDS, 2 TWINS paneled, 2 full baths, cable tv, Central AC    | 6      | \$280         | \$1400      |
| APT     | 2 BEDROOM, 2 DOUBLE BEDS knotty pine, shower, cable tv, AC                      | 4      | \$210         | \$1050      |
| RV SPOT | Water - Electric - Sewer                                                        | -      | \$50          | \$250       |