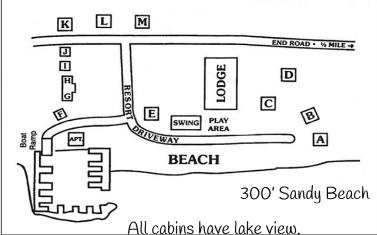

Scenic Leech Lake in Walker, Minnesota is

fireplace, arcade games, pool table, pizza, snacks, and 8 ice cream flavors! Come join us for a frosty mug of beer or 1919 keg root beer on tap and hear the latest fishing report. Enjoy the use of our 300' of sandy beach with gradual sloping swimming area, where we

offer free use of our stand up paddle boards,

kayaks, canoe, and paddle boat. We look

guests a well lit, protected harbor, (30 slips -

all w/electric), a concrete ramp for easy boat

Need to rent a boat? Check out our available